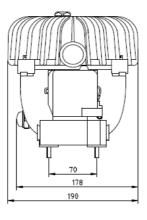

|
| Motor           | HP            | 0.18  | 0.2   |
|                 | kW            | 0.13  | 0.15  |
| Displacement    | I/min         | 17    | 20    |
| Air flow @ 8bar | I/min         | 11    | 13    |
|                 | cfm           | 0.39  | 0.46  |
| Max. pressure   | bar           | 8     | 8     |
|                 | psi           | 120   | 120   |
| Max. current    | А             | 0.9   | 0.9   |
| Receiver volume | litres        | N/A   | N/A   |
|                 | gallon        | N/A   | N/A   |
| Weight          | kg            | 9     | 9     |
|                 | lbs           | 20    | 20    |
| Noise level     | dB(A)/1m      | 35    | 35    |
| Duty cycle      |               | 50%   | 50%   |

## Air flow / pressure curve



## Dimensions - mm / [inches] \*