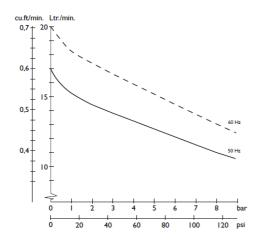

## Air flow / pressure curve

## **Product Specifications**

| Model           | Model 3 Motor |       |       |
|-----------------|---------------|-------|-------|
| Voltage         | V             | 1x230 | 1x230 |
| Frequency       | Hz            | 50    | 60    |
| Motor           | HP            | 0.18  | 0.2   |
|                 | kW            | 0.13  | 0.15  |
| Displacement    | I/min         | 17    | 20    |
| Air flow @ 8bar | I/min         | 11    | 13    |
|                 | cfm           | 0.39  | 0.46  |
| Max. pressure   | bar           | 8     | 8     |
|                 | psi           | 120   | 120   |
| Max. current    | А             | 0.9   | 0.9   |
| Receiver volume | litres        | N/A   | N/A   |
|                 | gallon        | N/A   | N/A   |
| Weight          | kg            | 9     | 9     |
|                 | lbs           | 20    | 20    |
| Noise level     | dB(A)/1m      | 35    | 35    |
| Duty cycle      |               | 50%   | 50%   |