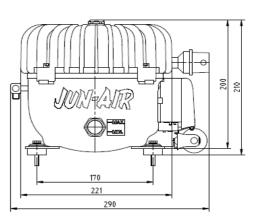

|
| Motor           | HP            | 0.18  | 0.2   |
|                 | kW            | 0.13  | 0.15  |
| Displacement    | I/min         | 17    | 20    |
| Air flow @ 8bar | I/min         | 11    | 13    |
|                 | cfm           | 0.39  | 0.46  |
| Max. pressure   | bar           | 8     | 8     |
|                 | psi           | 120   | 120   |
| Max. current    | А             | 0.9   | 0.9   |
| Receiver volume | litres        | N/A   | N/A   |
|                 | gallon        | N/A   | N/A   |
| Weight          | kg            | 9     | 9     |
|                 | lbs           | 20    | 20    |
| Noise level     | dB(A)/1m      | 35    | 35    |
| Duty cycle      |               | 50%   | 50%   |

## Air flow / pressure curve



## Dimensions - mm / [inches] \*