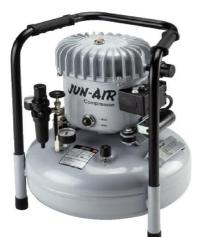

# 6-15 Oil Lubricated Compressor

### **Features**

- Extremely quiet
- Excellent reliability
- Compact and easy to use
- Easy maintenance
- Long-life, 2-year warranty
- 50% duty cycle

#### Accessories

- 0.01µm filtration
- Receiver autodrain system
- Condensate bottle

# Description

- 5µm air filtration
- Pressure regulator included
- 5-year warranty on receiver