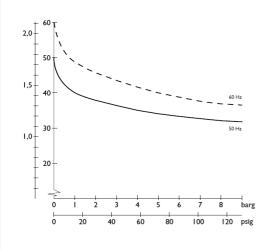

1x230 | 1x120 |  |
| Frequency       | Hz       | 50    | 60    |  |
| Motor           | HP       | 0.46  | 0.54  |  |
|                 | kW       | 0.34  | 0.4   |  |
| Displacement    | l/min    | 50    | 60    |  |
| Air flow @ 8bar | l/min    | 32    | 37    |  |
|                 | cfm      | 1.13  | 1.31  |  |
| Max. pressure   | bar      | 8     | 8     |  |
|                 | psi      | 120   | 120   |  |
| Max. current    | A        | 2.9   | 6.2   |  |
| Receiver volume | litres   | 15    | 15    |  |
|                 | gallon   | 4     | 4     |  |
| Weight          | kg       | 26    | 26    |  |
|                 | lbs      | 57    | 57    |  |
| Noise level     | dB(A)/1m | 45    | 45    |  |
| Duty cycle      |          | 50%   | 50%   |  |

# Air flow / pressure curve









\* for unit without accessories

www.jun-air.com

# Description

- 5µm air filtration
- Pressure regulator included
- 5-year warranty on receiver